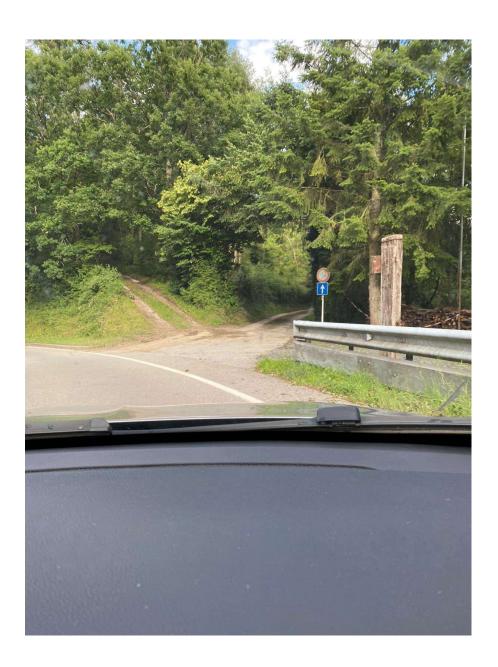

## Continue along this private road:

When you come to this private sign follow road left:

Continue about 200m and The Cottage is on the left

Careful parking as it is a very steep drop on right!!!