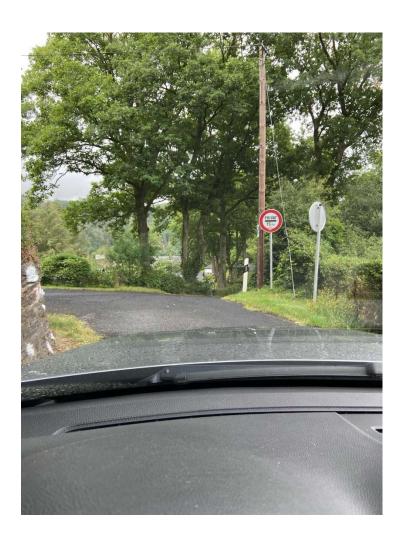

After passing Tandel you will come to this curve, follow left

Follow straight on and you will pass the Hotel Belvedere on the left just past these signs

Just past Hotel Belvedere on your right you will come to this private road, take this road