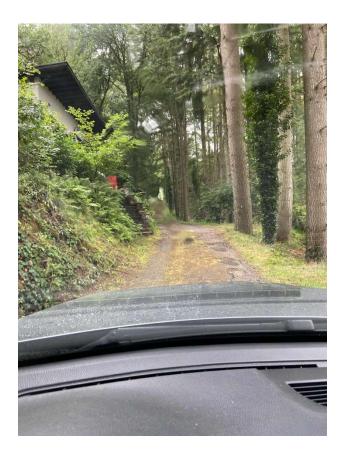

## Continue along this private road:

When you come to this private sign follow road left:

Continue about 200m and The Cottage is on the left

Careful parking as it is a very steep drop on right!!!