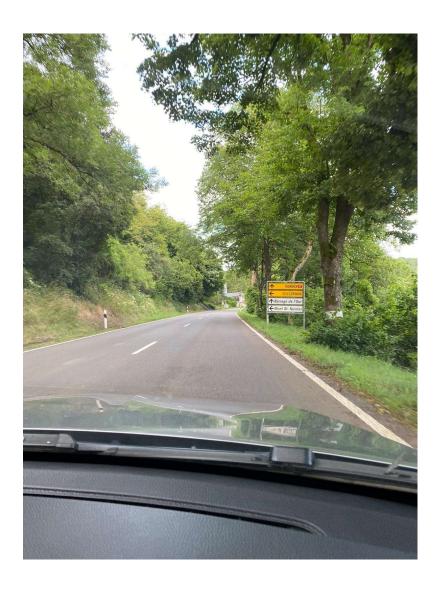

After passing Tandel you will come to this curve, follow left

Follow straight on and you will pass the Hotel Belvedere on the left just past these signs

Just past Hotel Belvedere on your right you will come to this private road, take this road