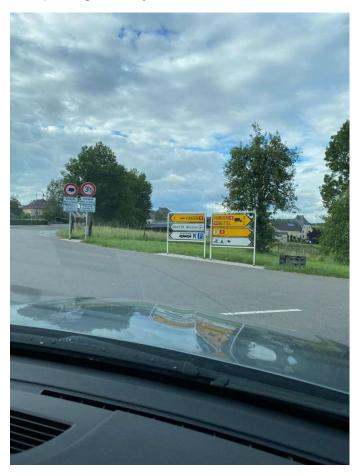

After passing Tandel you will come to this curve, follow left

Follow straight on and you will pass the Hotel Belvedere on the left just past these signs

Just past Hotel Belvedere on your right you will come to this private road, take this road