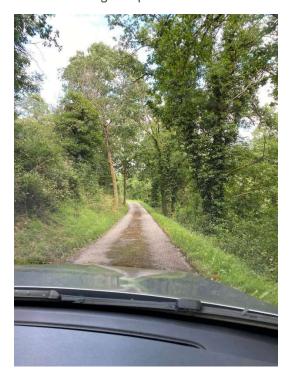

After passing Tandel you will come to this curve, follow left

Follow straight on and you will pass the Hotel Belvedere on the left just past these signs

Just past Hotel Belvedere on your right you will come to this private road, take this road

## Continue along this private road:

When you come to this private sign follow road left:

Continue about 200m and The Cottage is on the left

Careful parking as it is a very steep drop on right!!!