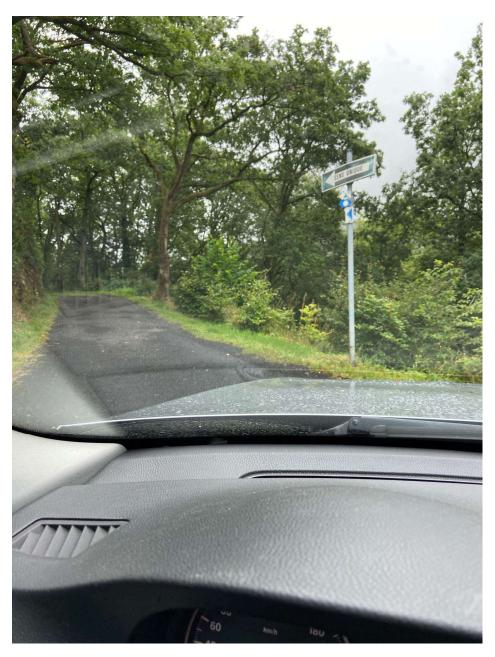

## Continue along this private road:

When you come to this private sign follow road left:

Continue about 200m and The Cottage is on the left

Careful parking as it is a very steep drop on right!!!